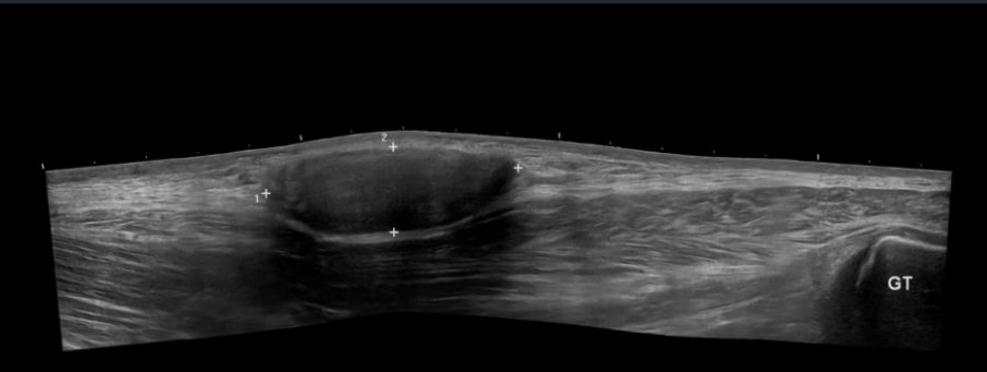

70-year-old gentleman, smoker with acute on chronic lower limb ischaemia and history of multiple procedures for atherosclerotic disease, presented with growing painless mass in the hip

Axial T2, T1, STIR MR images

70-year-old gentleman, smoker with acute on chronic lower limb ischaemia and history of multiple procedures for atherosclerotic disease, presented with growing painless mass in the hip

What is going on?