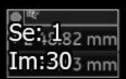

70-year-old gentleman, smoker with acute on chronic lower limb ischaemia and history of multiple procedures for atherosclerotic disease, presented with growing painless mass in the hip

Axial T2, T1, STIR MR images

70-year-old gentleman, smoker with acute on chronic lower limb ischaemia and history of multiple procedures for atherosclerotic disease, presented with growing painless mass in the hip

What is going on?